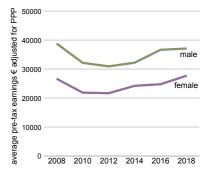

#### 4.4 EARNINGS BY GENDER

Male and female average full-time earnings historically follow a very similar trend, and the differential has ranged between 25 and 32 per cent in favour of males. The 2018 figure shows the gender pay gap is 25 per cent in favour of male architects. The pay gap is considerably smaller for part-time earnings, having fallen from 11 per cent in favour of males in 2016, to 2 per cent in 2018. Analysed by country, the gender pay gap is widest in Belgium, Romania and Luxembourg. In Croatia and the Czech Republic, average female earnings are slightly higher than male earnings. In general, the gender pay gap increases with age; in age 30 to 34 the gap is negative, meaning that female earnings are slightly higher than male earnings.

CHART 4-7 CHANGE IN MALE / FEMALE ARCHITECTS' AVERAGE PRE-TAX EARNINGS 2008-18

CHART 4-8 CHANGE IN MALE / FEMALE ARCHITECTS' AVERAGE PRE-TAX EARNINGS 2008-18

THE ARCHITECTURAL PROFESSION IN EUROPE 2018

4 - 55