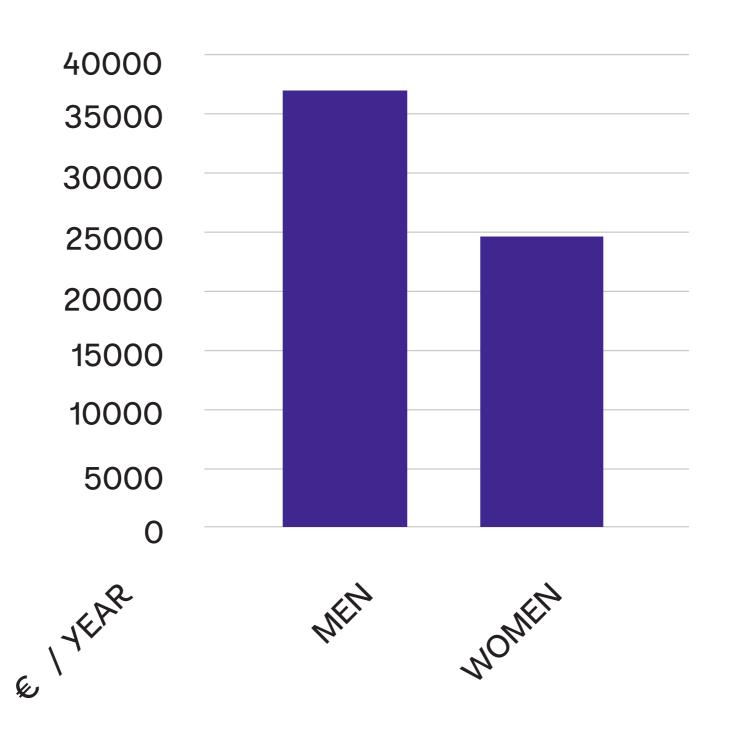

### GENDER PAY GAP IN THE EU (FULL TIME), 2018

#### 4.4 EARNINGS BY GENDER

Male and female average full-time earnings historically follow a very similar trend, and the differential has ranged between 25 and 32 per cent in favour of males. The 2018 figure shows the gender pay gap is 25 per cent in favour of male architects. The pay gap is considerably smaller for part-time earnings, having fallen from 11 per cent in favour of males in 2016, to 2 per cent in 2018. Analysed by country, the gender pay gap is widest in Belgium, Romania and Luxembourg. In Croatia and the Czech Republic, average female earnings are slightly higher than male earnings. In general, the gender pay gap increases with age; in age 30 to 34 the gap is negative, meaning that female earnings are slightly higher than male earnings.