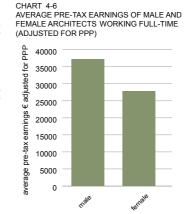

#### 4.4 EARNINGS BY GENDER

Male and female average full-time earnings historically follow a very similar trend, and the differential has ranged between 25 and 32 per cent in favour of males. The 2018 figure shows the gender pay gap is 25 per cent in favour of male architects. The pay gap is considerably smaller for part-time earnings, having fallen from 11 per cent in favour of males in 2016, to 2 per cent in 2018. Analysed by country, the gender pay gap is widest in Belgium, Romania and Luxembourg. In Croatia and the Czech Republic, average female earnings are slightly higher than male earnings. In general, the gender pay gap increases with age; in age 30 to 34 the gap is negative, meaning that female earnings are slightly higher than male earnings.

TABLE 4-4
AVERAGE PRE-TAX EARNINGS ANALYSED BY GENDER AND FULL-TIME OR PART-TIME WORKING
(ADJUSTED FOR PPP AND PART-TIME EARNINGS ADJUSTED TO FULL-TIME EQUIVALENT)

|        | 2018**         |                            |                                                                                                | 2016                                                                                                                                                                                                                                       | 2014                                                                                     | 2012                | 2010           | 2008                                                                                                                                                                                                                                                                                                                                                                                                                                                                                                                                                                                                                                                                                                                                                                                                                                                                                                                                                                                                                                                                                                                                                                                                                                                                                                                                                                                                                                                                                                                                                                                                                                                                                                                                                                                                                                                                                                                                                                                                                                                                                                                        |
|--------|----------------|----------------------------|------------------------------------------------------------------------------------------------|--------------------------------------------------------------------------------------------------------------------------------------------------------------------------------------------------------------------------------------------|------------------------------------------------------------------------------------------|---------------------|----------------|-----------------------------------------------------------------------------------------------------------------------------------------------------------------------------------------------------------------------------------------------------------------------------------------------------------------------------------------------------------------------------------------------------------------------------------------------------------------------------------------------------------------------------------------------------------------------------------------------------------------------------------------------------------------------------------------------------------------------------------------------------------------------------------------------------------------------------------------------------------------------------------------------------------------------------------------------------------------------------------------------------------------------------------------------------------------------------------------------------------------------------------------------------------------------------------------------------------------------------------------------------------------------------------------------------------------------------------------------------------------------------------------------------------------------------------------------------------------------------------------------------------------------------------------------------------------------------------------------------------------------------------------------------------------------------------------------------------------------------------------------------------------------------------------------------------------------------------------------------------------------------------------------------------------------------------------------------------------------------------------------------------------------------------------------------------------------------------------------------------------------------|
|        |                | MEDIAN                     | upper<br>quartile                                                                              | EUROPE-27<br>MEDIAN                                                                                                                                                                                                                        | EUROPE-26<br>MEDIAN                                                                      | EUROPE-26<br>MEDIAN | MEDIAN         |                                                                                                                                                                                                                                                                                                                                                                                                                                                                                                                                                                                                                                                                                                                                                                                                                                                                                                                                                                                                                                                                                                                                                                                                                                                                                                                                                                                                                                                                                                                                                                                                                                                                                                                                                                                                                                                                                                                                                                                                                                                                                                                             |
| male   | 25824          | 37095                      | 65714                                                                                          | 36664                                                                                                                                                                                                                                      | 32213                                                                                    | 30948               | 32 149         | 38760                                                                                                                                                                                                                                                                                                                                                                                                                                                                                                                                                                                                                                                                                                                                                                                                                                                                                                                                                                                                                                                                                                                                                                                                                                                                                                                                                                                                                                                                                                                                                                                                                                                                                                                                                                                                                                                                                                                                                                                                                                                                                                                       |
| female | 17804          | 27711                      | 47619                                                                                          | 24777                                                                                                                                                                                                                                      | 24 225                                                                                   | 21 680              | 21 866         | 26620                                                                                                                                                                                                                                                                                                                                                                                                                                                                                                                                                                                                                                                                                                                                                                                                                                                                                                                                                                                                                                                                                                                                                                                                                                                                                                                                                                                                                                                                                                                                                                                                                                                                                                                                                                                                                                                                                                                                                                                                                                                                                                                       |
| male   | 18 5 4 6       | 32395                      | 63 846                                                                                         | 27874                                                                                                                                                                                                                                      | 30105                                                                                    | 34 099              | 37936          | 30431                                                                                                                                                                                                                                                                                                                                                                                                                                                                                                                                                                                                                                                                                                                                                                                                                                                                                                                                                                                                                                                                                                                                                                                                                                                                                                                                                                                                                                                                                                                                                                                                                                                                                                                                                                                                                                                                                                                                                                                                                                                                                                                       |
| female | 25 993         | 31806                      | 49 904                                                                                         | 24777                                                                                                                                                                                                                                      | 23750                                                                                    | 24137               | 25 862         | 24 225                                                                                                                                                                                                                                                                                                                                                                                                                                                                                                                                                                                                                                                                                                                                                                                                                                                                                                                                                                                                                                                                                                                                                                                                                                                                                                                                                                                                                                                                                                                                                                                                                                                                                                                                                                                                                                                                                                                                                                                                                                                                                                                      |
|        | female<br>male | female 17804<br>male 18546 | lower quartile   MEDIAN   male   25824   37095   female   17804   27711   male   18546   32395 | Iower quartile         MEDIAN quertile         upper quartile           male         25824         37095         65714           female         17804         27711         47619           male         18546         32395         63846 | lower quartile   MEDIAN   upper quartile     EUROPE-22   MEDIAN       EUROPE-22   MEDIAN | Iower quartile      | Iower quartile | New residual   New |