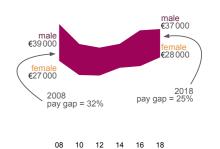

### GENDER PAY GAP IN THE EU (FULL TIME), 2018

However these outlier countries and young generation architects which have gender equity still have, like all other European countries, pay gaps, economically disadvantaging women with widening pay gaps with the increasing level of hierarchy in a practice. National an EU laws however make equal pay legally binding. Countries with more transparency of salaries and clear tools for pay equity audits contribute substantially to pay equity.

#### Gender pay gap persists

The gender pay gap has narrowed only very slightly over the last 10 years