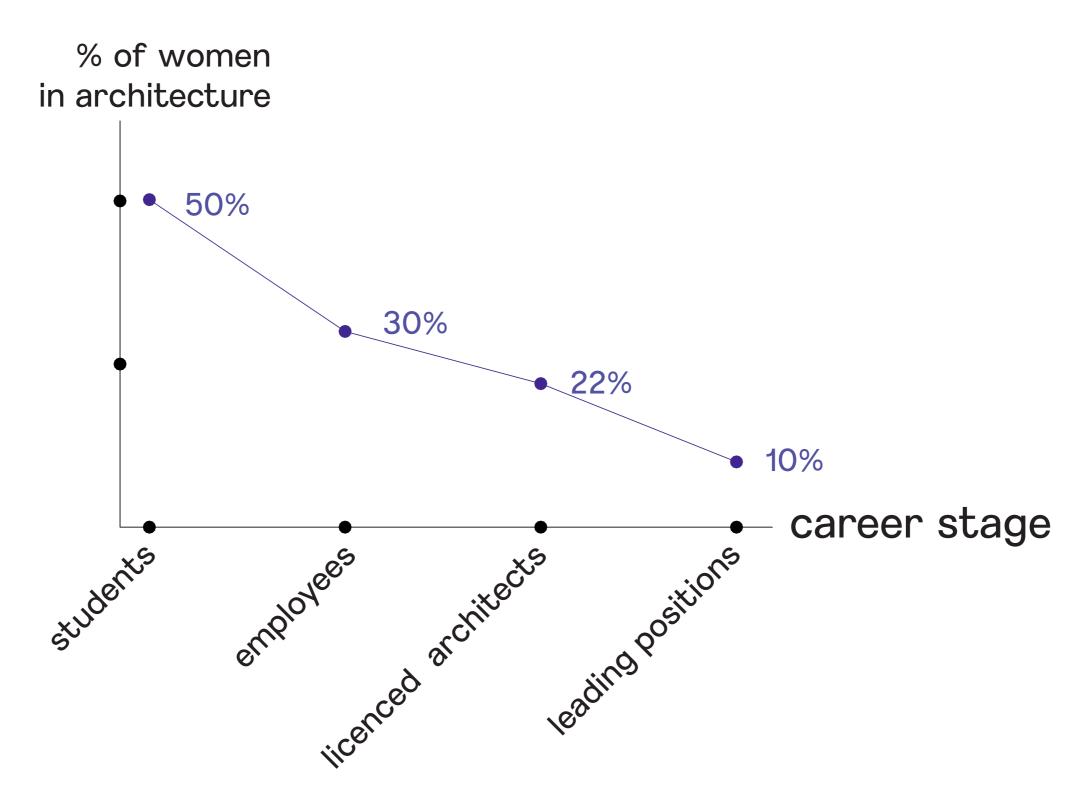

## LEAKY PIPELINE IN AUSTRIA, 2018

However if we look at the profession many women leave architecture and only about 20% of practicing European architects are women. Outlier countries are Scandinavian countries and most of post-Socialist countries as well as the generation of architects in their 30s. The secret of these outliers lies in the demystification of the long-hours culture, in flexible working hours, parental leave regulations, good child care systems as well as child care equity to name the most important ones.