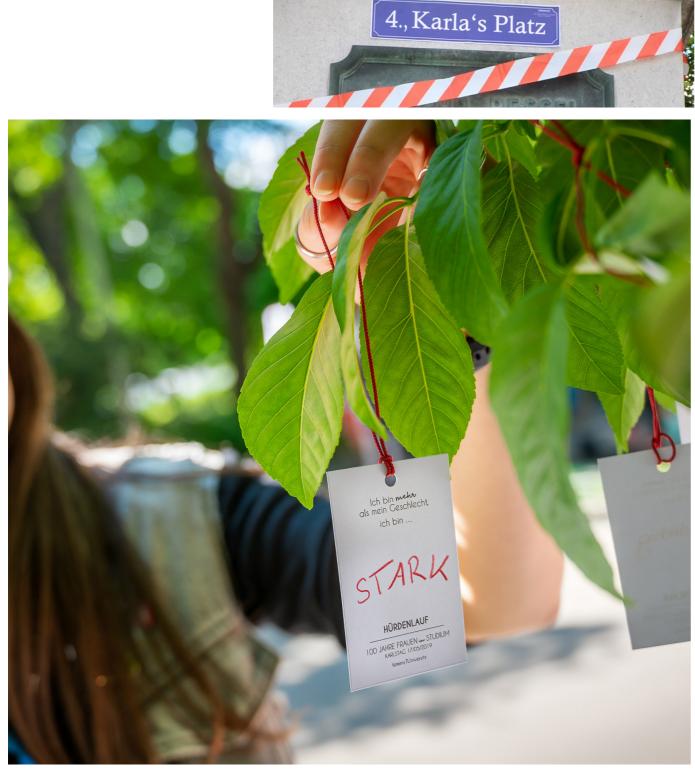

# STATUS QUO - PRACTICE PUBLIC INSTALLATION + EXHIBITION

- → Raffaela Dorner
  Public installation "Hürdenlauf", Resselpark on Karlstag (May 17th 2019)
- → Sarah Gross
  Public installation "Hürdenlauf", Resselpark on Karlstag (May 17th 2019)
- → Lina Karner Exhibition "Pionierinnen in der Planung", Augasse 2-6 (December 5th 2019)

# CLAIMING\* SPACES

Solvay-Konferenz, 1927 (Photo by Benjamin Couprie)

"I'm not going to be impressed that easily, just because I'm a woman"

Susan Held

Karlstag, 2019 (Photo by Mustafa Casliskan)

Karlstag, 2019 (Photo by TU Wien - Matthias Heisler)