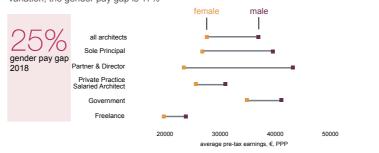

#### Gender pay gap exists across all employment types

Even amongst private practice salaried architects, where average earnings have the smallest variation, the gender pay gap is 17%

#### Gender pay gap persists

The gender pay gap has narrowed only very slightly over the last 10 years

#### 4.4 EARNINGS BY GENDER

Male and female average full-time earnings historically follow a very similar trend, and the differential has ranged between 25 and 32 per cent in favour of males. The 2018 figure shows the gender pay gap is 25 per cent in favour of male architects. The pay gap is considerably smaller for part-time earnings, having fallen from 11 per cent in favour of males in 2016, to 2 per cent in 2018. Analysed by country, the gender pay gap is widest in Belgium, Romania and Luxembourg. In Croatia and the Czech Republic, average female earnings are slightly higher than male earnings. In general, the gender pay gap increases with age; in age 30 to 34 the gap is negative, meaning that female earnings are slightly higher than male earnings.

TABLE 4-4
AVERAGE PRE-TAX EARNINGS ANALYSED BY GENDER AND FULL-TIME OR PART-TIME WORKING
(ADJUSTED FOR PPP AND PART-TIME EARNINGS ADJUSTED TO FULL-TIME EQUIVALENT)

|        | 2018**         |                            |                                                                                                | 2016                                                                                                                                                                                                                                       | 2014                                                                                     | 2012                | 2010           | 2008                                                                                                                                                                                                                                                                                                                                                                                                                                                                                                                                                                                                                                                                                                                                                                                                                                                                                                                                                                                                                                                                                                                                                                                                                                                                                                                                                                                                                                                                                                                                                                                                                                                                                                                                                                                                                                                                                                                                                                                                                                                                                                                        |
|--------|----------------|----------------------------|------------------------------------------------------------------------------------------------|--------------------------------------------------------------------------------------------------------------------------------------------------------------------------------------------------------------------------------------------|------------------------------------------------------------------------------------------|---------------------|----------------|-----------------------------------------------------------------------------------------------------------------------------------------------------------------------------------------------------------------------------------------------------------------------------------------------------------------------------------------------------------------------------------------------------------------------------------------------------------------------------------------------------------------------------------------------------------------------------------------------------------------------------------------------------------------------------------------------------------------------------------------------------------------------------------------------------------------------------------------------------------------------------------------------------------------------------------------------------------------------------------------------------------------------------------------------------------------------------------------------------------------------------------------------------------------------------------------------------------------------------------------------------------------------------------------------------------------------------------------------------------------------------------------------------------------------------------------------------------------------------------------------------------------------------------------------------------------------------------------------------------------------------------------------------------------------------------------------------------------------------------------------------------------------------------------------------------------------------------------------------------------------------------------------------------------------------------------------------------------------------------------------------------------------------------------------------------------------------------------------------------------------------|
|        |                | MEDIAN                     | upper<br>quartile                                                                              | EUROPE-27<br>MEDIAN                                                                                                                                                                                                                        | EUROPE-26<br>MEDIAN                                                                      | EUROPE-26<br>MEDIAN | MEDIAN         |                                                                                                                                                                                                                                                                                                                                                                                                                                                                                                                                                                                                                                                                                                                                                                                                                                                                                                                                                                                                                                                                                                                                                                                                                                                                                                                                                                                                                                                                                                                                                                                                                                                                                                                                                                                                                                                                                                                                                                                                                                                                                                                             |
| male   | 25824          | 37095                      | 65714                                                                                          | 36664                                                                                                                                                                                                                                      | 32213                                                                                    | 30948               | 32 149         | 38760                                                                                                                                                                                                                                                                                                                                                                                                                                                                                                                                                                                                                                                                                                                                                                                                                                                                                                                                                                                                                                                                                                                                                                                                                                                                                                                                                                                                                                                                                                                                                                                                                                                                                                                                                                                                                                                                                                                                                                                                                                                                                                                       |
| female | 17804          | 27711                      | 47619                                                                                          | 24777                                                                                                                                                                                                                                      | 24 225                                                                                   | 21 680              | 21 866         | 26620                                                                                                                                                                                                                                                                                                                                                                                                                                                                                                                                                                                                                                                                                                                                                                                                                                                                                                                                                                                                                                                                                                                                                                                                                                                                                                                                                                                                                                                                                                                                                                                                                                                                                                                                                                                                                                                                                                                                                                                                                                                                                                                       |
| male   | 18 5 4 6       | 32395                      | 63 846                                                                                         | 27874                                                                                                                                                                                                                                      | 30105                                                                                    | 34 099              | 37936          | 30431                                                                                                                                                                                                                                                                                                                                                                                                                                                                                                                                                                                                                                                                                                                                                                                                                                                                                                                                                                                                                                                                                                                                                                                                                                                                                                                                                                                                                                                                                                                                                                                                                                                                                                                                                                                                                                                                                                                                                                                                                                                                                                                       |
| female | 25 993         | 31806                      | 49 904                                                                                         | 24777                                                                                                                                                                                                                                      | 23750                                                                                    | 24137               | 25 862         | 24 225                                                                                                                                                                                                                                                                                                                                                                                                                                                                                                                                                                                                                                                                                                                                                                                                                                                                                                                                                                                                                                                                                                                                                                                                                                                                                                                                                                                                                                                                                                                                                                                                                                                                                                                                                                                                                                                                                                                                                                                                                                                                                                                      |
|        | female<br>male | female 17804<br>male 18546 | lower quartile   MEDIAN   male   25824   37095   female   17804   27711   male   18546   32395 | Iower quartile         MEDIAN quertile         upper quartile           male         25824         37095         65714           female         17804         27711         47619           male         18546         32395         63846 | lower quartile   MEDIAN   upper quartile     EUROPE-22   MEDIAN       EUROPE-22   MEDIAN | Iower quartile      | Iower quartile | New residual   New |