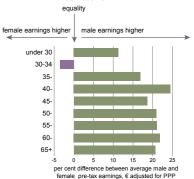

### GENDER PAY GAP IN THE EU (FULL TIME), 2018

#### 4.4 EARNINGS BY GENDER

Male and female average full-time earnings historically follow a very similar trend, and the differential has ranged between 25 and 32 per cent in favour of males. The 2018 figure shows the gender pay gap is 25 per cent in favour of male architects. The pay gap is considerably smaller for part-time earnings, having fallen from 11 per cent in favour of males in 2016, to 2 per cent in 2018. Analysed by country, the gender pay gap is widest in Belgium, Romania and Luxembourg. In Croatia and the Czech Republic, average female earnings are slightly higher than male earnings. In general, the gender pay gap increases with age; in age 30 to 34 the gap is negative, meaning that female earnings are slightly higher than male earnings.