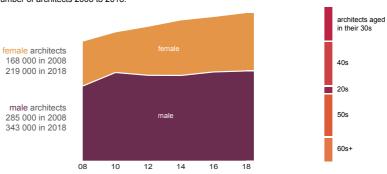

#### Female architects are the majority in the younger age groups

53% of architects in their 30s are female, compared with 32% in their 50s.

The profession has the potential to become more equally balanced than it is today

#### number of architects 2008 to 2018: