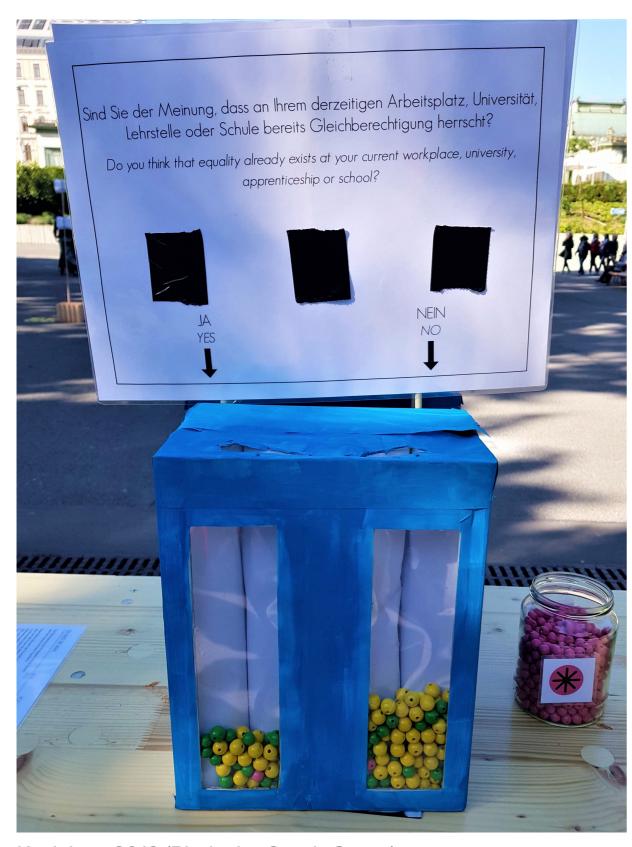

# Reactions & Results

Karlstag, 2019 (Photo by Sarah Gross)

Karlstag, 2019 (Photo by Mustafa Casliskan)